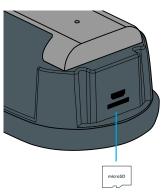

#### **SD Drive**

Store all of your content locally on a microSD card (sold separately) using the camera's built in microSD card slot.

# Installing the MicroSD Card & Resetting Your Camera

Remove the back cover to locate the reset hole, MicoSD card slot and access the rechargeable battery.

### MicroSD Slot Insert MicoSD card (sold separately) until it clicks. Gently push the card to release.

**Reset Hole**Insert pin into hole and hold for 3 seconds to reset camera.

GE is a trademark of General Electric Company. Used under trademark license.