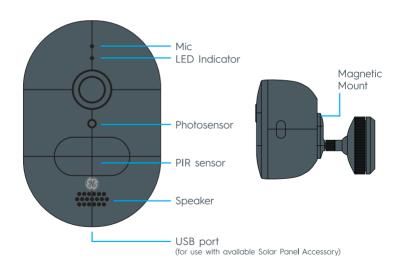

# Get to Know Your Camera

# Installing the MicroSD Card & Resetting Your Camera

Remove the back cover to locate the reset hole, MicoSD card slot and access the rechargeable battery.

### MicroSD Slot Insert MicoSD card (sold separately) until it clicks. Gently push the card to release.

**Reset Hole**Insert pin into hole and hold for 3 seconds to reset camera.

GE is a trademark of General Electric Company. Used under trademark license.