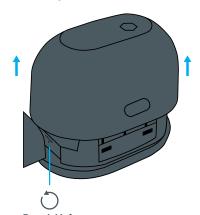

# Installing the MicroSD Card & Resetting Your Camera

Remove the back cover to locate the reset hole, MicoSD card slot and access the rechargeable battery.

### MicroSD Slot Insert MicoSD card (sold separately) until it clicks. Gently push the card to release.

**Reset Hole**Insert pin into hole and hold for 3 seconds to reset camera.

GE is a trademark of General Electric Company. Used under trademark license.