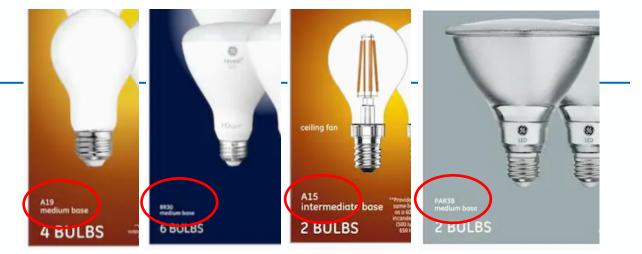

How to find your lamp in the data table in the pages below

Identify your lamp shape on the left bottom front of packaging:

- Find your Lamp description printed on your lamp
- Find the Package Desc
   and product code (PC)
   on back of the package