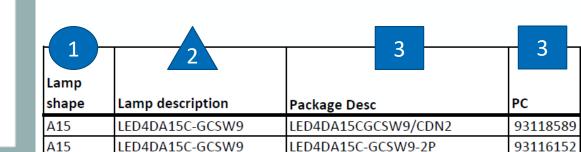

How to find your lamp in the data table in the pages below

Identify your lamp shape on the left bottom front of packaging:

- Find your Lamp description printed on your lamp
- Find the Package Desc
   and product code (PC)
   on back of the package