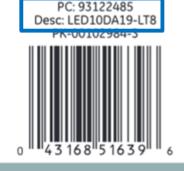

How to find your lamp in the data table in the pages below

Identify your lamp shape on the left bottom front of packaging:

- Find your Lamp description printed on your lamp
- Find the Package Desc
   and product code (PC)
   on back of the package